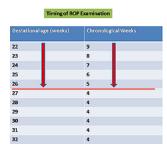

Retinopathy of prematurity screen (for less than 1500 gram, less than 32 weeks): Follow chart\*

**Critical Congenital Heart Disease:** Before discharge (defer if ECHO done)

Car seat test: for < 37 weeks before discharge, weight > 1800 grams